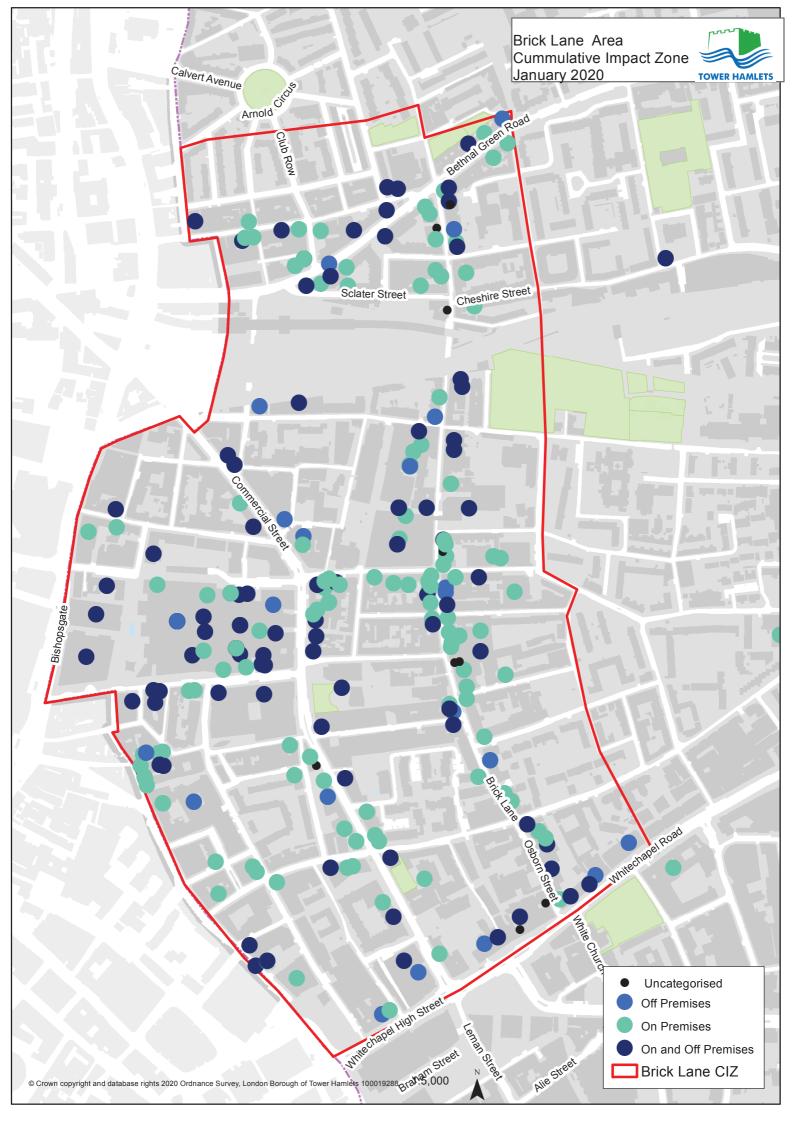

| Stephanie Louise Lanclume                                                                                    |
| State whether access to the premises by children is restricted or prohibited                                 |                                                                                                                                                                                                                                                                                                                                                                                                           | No restrictions                                                                                              |









| Name and                                                                                      | Licensable Hours