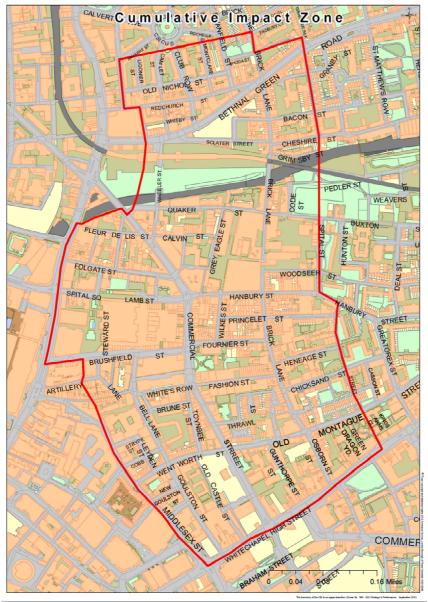

ises which are not alcohol led and operate only within Framework Hours, such as coffee shops,

• instances where the applicant has recently surrendered a licence for another premises of a similar size and providing similar licensable activities in the same Special Policy Area.

Examples of factors the Licensing Authority will **not** consider as exceptional include:

- that the premises will be well managed and run,
- that the premises will be constructed to a high standard,
- that the applicant operates similar premises elsewhere without complaint.
- 19.9 The Special Cumulative Impact policy will not be used to revoke an existing licence or certificate and will not be applicable during the review of existing licences.

## The Cumulative Impact Zones:

## Figure One

### Brick Lane area:



# Figure Two:

### **Bethnal Green Area**



© Crown copyright and database rights 2018 Ordnance Survey, London Borough of Tower Hamlets 100019288

## Planning

An application for a Premises Licence can be made in respect of a premises even where the premises does not have relevant Planning Permission. That application has to be considered and Members can only refuse the application where the application itself does not promote one of more of the Licensing Objectives. Members cannot refuse just because there is no planning permission. Where a Premises Licence is granted and which exceeds what is allowed by the Planning Permission and that Premises then operates in breach of planning then the operator would be liable to enforcement by Planning.

### Licensing Policy Relating to Hours of T