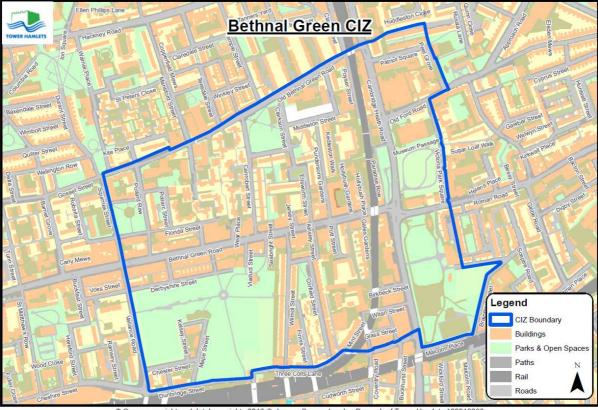

ly within Framework Hours, such as coffee shops,

• instances where the applicant has recently surrendered a licence for another premises of a similar size and providing similar licensable activities in the same Special Policy Area.

Examples of factors the Licensing Authority will **not** consider as exceptional include:

- that the premises will be well managed and run,
- that the premises will be constructed to a high standard,
- that the applicant operates similar premises elsewhere without complaint.
- 19.9 The Special Cumulative Impact policy will not be used to revoke an existing licence or certificate and will not be applicable during the review of existing licences.

## The Cumulative Impact Zones:

## Figure One

### Brick Lane area:



# Figure Two:

### **Bethnal Green Area**



© Crown copyright and database rights 2018 Ordnance Survey, London Borough of Tower Hamlets 100019288

## Planning

An application for a Premises Licence can be made in respect of a premises even where the premises does not have relevant Planning Permission. That application has to be considered and Members can only refuse the application where the application itself does not promote one of more of the Licensing Objectives. Members cannot refuse just because there is no planning permission. Where a Premises Licence is granted and which exceeds what is allowed by the Planning Permission and that Premises then operates in breach of planning then the operator would be liable to enforcement by Planning.

### Licensing Policy Relating to Hours of Trading

All applications have to be considere